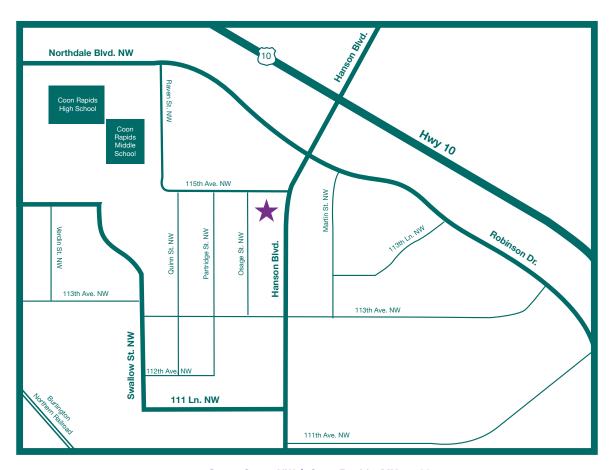

11441 Osage Street NW Coon Rapids, MN 55433

> Direct: 763.862.6442 Cell: 612.250.7774 Fax: 763.862.6444

northsidemn@hotmail.com www.northsideoms.com

| Patient:                                                                                                                                        |      |             |      |      |       |      |     |                                                        |     |             |      |      |     |      |                                    |
|-------------------------------------------------------------------------------------------------------------------------------------------------|------|-------------|------|------|-------|------|-----|--------------------------------------------------------|-----|-------------|------|------|-----|------|------------------------------------|
| Telephone No.:                                                                                                                                  |      | Appt. Date: |      |      |       |      |     |                                                        |     | Appt. Time: |      |      |     |      |                                    |
| □ Please call Patie                                                                                                                             | nt [ | □ Rac       | diog | raph | ıs Eı | nclo | sed |                                                        | Pat | ient        | will | Call |     | Ple  | ase take Radiograph                |
|                                                                                                                                                 |      |             |      |      |       |      |     |                                                        | G   |             |      |      |     |      |                                    |
|                                                                                                                                                 |      | 2 3         |      |      |       |      |     |                                                        |     |             |      |      |     |      |                                    |
|                                                                                                                                                 |      | 1 30        |      |      |       |      |     |                                                        |     |             |      |      |     |      |                                    |
| Right                                                                                                                                           |      |             | Т    | S    | R     | Q    | Р   | О                                                      | N   | M           | L    | . K  |     |      | Left                               |
| Reason for Ref                                                                                                                                  | erra | al:         |      |      |       |      |     |                                                        |     |             |      |      |     |      |                                    |
| <ul> <li>□ Apical Surgery</li> <li>□ Biopsy</li> <li>□ Botox</li> <li>□ Facial Trauma</li> <li>□ Oral Pathology</li> <li>□ HA Filler</li> </ul> |      |             |      |      |       |      |     | <ul><li>□ Dental Implant</li><li>□ Infection</li></ul> |     |             |      |      |     |      | Preprosthetic Surge<br>TMJ Disease |
| Comments:                                                                                                                                       |      |             |      |      |       |      |     |                                                        |     |             |      |      |     |      |                                    |
| Signed Dr                                                                                                                                       |      |             |      |      |       |      |     |                                                        |     |             |      |      | _ D | ate: |                                    |

11441 Osage Street NW | Coon Rapids, MN 55433